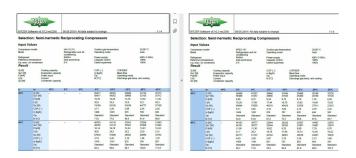

#### **Specifications**

| Marca             | Bitzer                    |
|-------------------|---------------------------|
| Tipo              | 4HE-15-40P +              |
|                   | 4PES-15Y-40P              |
|                   | Condensing Unit           |
| Refrigerante      | Freon                     |
| kW at 0°C/+40°C   | 62,5                      |
| kW at -5ºC/+40ºC  | 50,1                      |
| kW at -10°C/+40°C | 39,6                      |
| kW at -20°C/+40°C | 23,2                      |
| Sober Bancada     | ✓                         |
| Comentarios       | Our capacity table is     |
|                   | based on Manufacturer     |
|                   | spec. We would like to    |
|                   | know which refrigerant is |
|                   | in your system            |
| Comentarios       | Y.o.b. 2010               |
| Stock             | 1                         |

#### Used Bitzer 4HE-15-40P + 4PES-15Y-40P Condensing Unit

Used, well maintened condensing unit. Build by Rivacold (Model:RV4C0135) Including Bitzer 4HE-15-40P + 4PES-15Y-40P Semi-hermetic Reciprocating Refrigeration compressor (sn:1678314221). Our capacity table is based on the used type of Freon. You can also use this compressor on alternative types of Freon. For all the other specs, see the picture of the manufacturer model plate or the attached pdf file (if available) \*Why choose for HOSBV? Were not only the largest used refrigeration specialist in Europe, but also, we deliver all equipment including an extensive test, warranty and industrial cleaning.