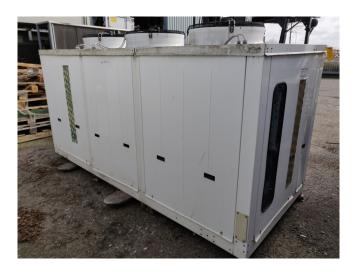

#### Used Bitzer 4HE-15-40P + 4PES-15Y-40P Condensing Unit

Used, well maintened condensing unit. Build by Rivacold (Model:RV4C0135) Including Bitzer 4HE-15-40P + 4PES-15Y-40P Semi-hermetic Reciprocating Refrigeration compressor (sn:1678314221). Our capacity table is based on the used type of Freon. You can also use this compressor on alternative types of Freon. For all the other specs, see the picture of the manufacturer model plate or the attached pdf file (if available) \*Why choose for HOSBV? Were not only the largest used refrigeration specialist in Europe, but also, we deliver all equipment including an extensive test, warranty and industrial cleaning.