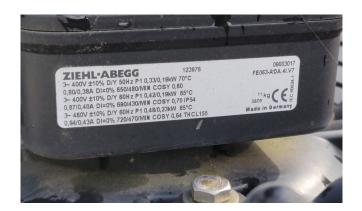

#### Used Bitzer 4HE-15-40P + 4PES-15Y-40P Condensing Unit

Used, well maintened condensing unit. Build by Rivacold (Model:RV4C0135) Including Bitzer 4HE-15-40P + 4PES-15Y-40P Semi-hermetic Reciprocating Refrigeration compressor (sn:1678314221). Our capacity table is based on the used type of Freon. You can also use this compressor on alternative types of Freon. For all the other specs, see the picture of the manufacturer model plate or the attached pdf file (if available) \*Why choose for HOSBV? Were not only the largest used refrigeration specialist in Europe, but also, we deliver all equipment including an extensive test, warranty and industrial cleaning.