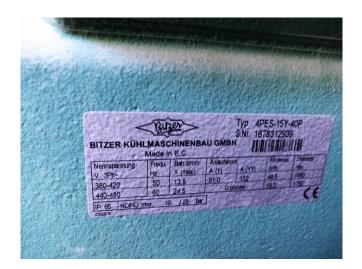

#### Used Bitzer 4HE-15-40P + 4PES-15Y-40P Condensing Unit

Used, well maintened condensing unit. Build by Rivacold (Model:RV4C0135) Including Bitzer 4HE-15-40P + 4PES-15Y-40P Semi-hermetic Reciprocating Refrigeration compressor (sn:1678314221). Our capacity table is based on the used type of Freon. You can also use this compressor on alternative types of Freon. For all the other specs, see the picture of the manufacturer model plate or the attached pdf file (if available) \*Why choose for HOSBV? Were not only the largest used refrigeration specialist in Europe, but also, we deliver all equipment including an extensive test, warranty and industrial cleaning.