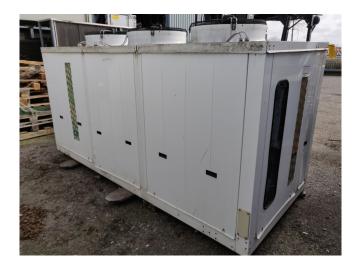

#### Used Bitzer 4HE-15-40P + 4PES-15Y-40P Condensing Unit

Used, well maintened condensing unit. Build by Rivacold (Model:RV4C0135) Including Bitzer 4HE-15-40P + 4PES-15Y-40P Semi-hermetic Reciprocating Refrigeration compressor (sn:1678314221). Our capacity table is based on the used type of Freon. You can also use this compressor on alternative types of Freon. For all the other specs, see the picture of the manufacturer model plate or the attached pdf file (if available) \*Why choose for HOSBV? Were not only the largest used refrigeration specialist in Europe, but also, we deliver all equipment including an extensive test, warranty and industrial cleaning.