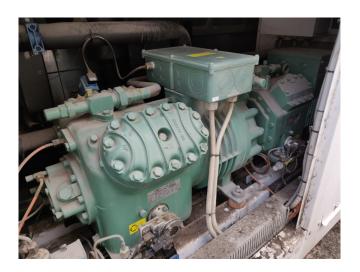

#### Used Bitzer 4HE-15-40P + 4PES-15Y-40P Condensing Unit

Used, well maintened condensing unit. Build by Rivacold (Model:RV4C0135) Including Bitzer 4HE-15-40P + 4PES-15Y-40P Semi-hermetic Reciprocating Refrigeration compressor (sn:1678314221). Our capacity table is based on the used type of Freon. You can also use this compressor on alternative types of Freon. For all the other specs, see the picture of the manufacturer model plate or the attached pdf file (if available) \*Why choose for HOSBV? Were not only the largest used refrigeration specialist in Europe, but also, we deliver all equipment including an extensive test, warranty and industrial cleaning.