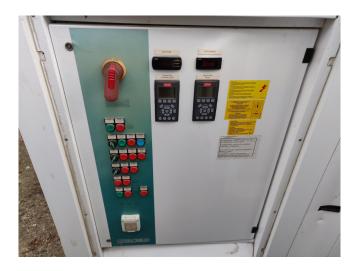

#### Used Bitzer 4HE-15-40P + 4PES-15Y-40P Condensing Unit

Used, well maintened condensing unit. Build by Rivacold (Model:RV4C0135) Including Bitzer 4HE-15-40P + 4PES-15Y-40P Semi-hermetic Reciprocating Refrigeration compressor (sn:1678314221). Our capacity table is based on the used type of Freon. You can also use this compressor on alternative types of Freon. For all the other specs, see the picture of the manufacturer model plate or the attached pdf file (if available) \*Why choose for HOSBV? Were not only the largest used refrigeration specialist in Europe, but also, we deliver all equipment including an extensive test, warranty and industrial cleaning.