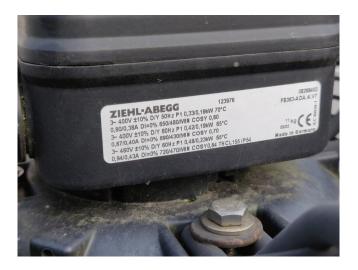

#### Used Bitzer 4HE-15-40P + 4PES-15Y-40P Condensing Unit

Used, well maintened condensing unit. Build by Rivacold (Model:RV4C0135) Including Bitzer 4HE-15-40P + 4PES-15Y-40P Semi-hermetic Reciprocating Refrigeration compressor (sn:1678314221). Our capacity table is based on the used type of Freon. You can also use this compressor on alternative types of Freon. For all the other specs, see the picture of the manufacturer model plate or the attached pdf file (if available) \*Why choose for HOSBV? Were not only the largest used refrigeration specialist in Europe, but also, we deliver all equipment including an extensive test, warranty and industrial cleaning.