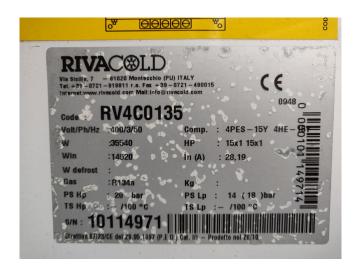

#### Used Bitzer 4HE-15-40P + 4PES-15Y-40P Condensing Unit

Used, well maintened condensing unit. Build by Rivacold (Model:RV4C0135) Including Bitzer 4HE-15-40P + 4PES-15Y-40P Semi-hermetic Reciprocating Refrigeration compressor (sn:1678314221). Our capacity table is based on the used type of Freon. You can also use this compressor on alternative types of Freon. For all the other specs, see the picture of the manufacturer model plate or the attached pdf file (if available) \*Why choose for HOSBV? Were not only the largest used refrigeration specialist in Europe, but also, we deliver all equipment including an extensive test, warranty and industrial cleaning.