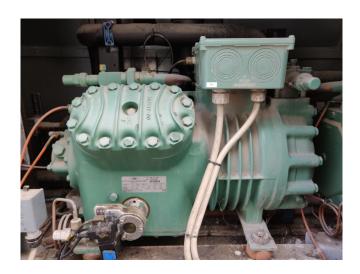

#### Used Bitzer 4HE-15-40P + 4PES-15Y-40P Condensing Unit

Used, well maintened condensing unit. Build by Rivacold (Model:RV4C0135) Including Bitzer 4HE-15-40P + 4PES-15Y-40P Semi-hermetic Reciprocating Refrigeration compressor (sn:1678314221). Our capacity table is based on the used type of Freon. You can also use this compressor on alternative types of Freon. For all the other specs, see the picture of the manufacturer model plate or the attached pdf file (if available) \*Why choose for HOSBV? Were not only the largest used refrigeration specialist in Europe, but also, we deliver all equipment including an extensive test, warranty and industrial cleaning.