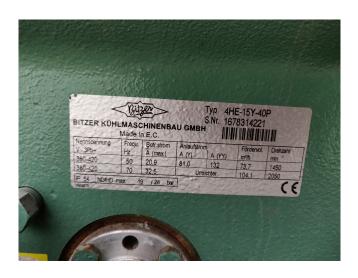

#### Used Bitzer 4HE-15-40P + 4PES-15Y-40P Condensing Unit

Used, well maintened condensing unit. Build by Rivacold (Model:RV4C0135) Including Bitzer 4HE-15-40P + 4PES-15Y-40P Semi-hermetic Reciprocating Refrigeration compressor (sn:1678314221). Our capacity table is based on the used type of Freon. You can also use this compressor on alternative types of Freon. For all the other specs, see the picture of the manufacturer model plate or the attached pdf file (if available) \*Why choose for HOSBV? Were not only the largest used refrigeration specialist in Europe, but also, we deliver all equipment including an extensive test, warranty and industrial cleaning.