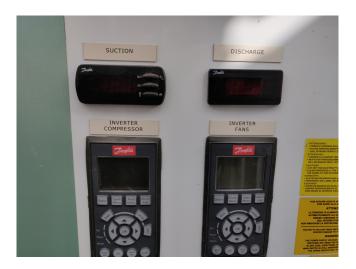

#### Used Bitzer 4HE-15-40P + 4PES-15Y-40P Condensing Unit

Used, well maintened condensing unit. Build by Rivacold (Model:RV4C0135) Including Bitzer 4HE-15-40P + 4PES-15Y-40P Semi-hermetic Reciprocating Refrigeration compressor (sn:1678314221). Our capacity table is based on the used type of Freon. You can also use this compressor on alternative types of Freon. For all the other specs, see the picture of the manufacturer model plate or the attached pdf file (if available) \*Why choose for HOSBV? Were not only the largest used refrigeration specialist in Europe, but also, we deliver all equipment including an extensive test, warranty and industrial cleaning.